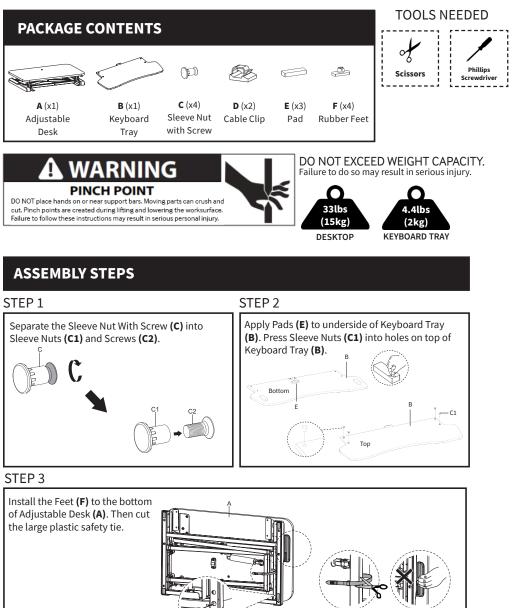

# 🗥 WARNING: CHOKING HAZARD

SMALL PARTS - NOT FOR CHILDREN UNDER 3 YEARS. ADULT SUPERVISION IS REQUIRED.

Keep monitor and laptop base fully on the desktop.

Follow the cable routing instructions to avoid the potential to pinch cables.

Leave enough slack in cable to allow for full range of vertical motion (15" / 38 cm).

Raise desktop slowly to keep items stable.

Failure to follow these instructions may result in property damage and/or personal injury.