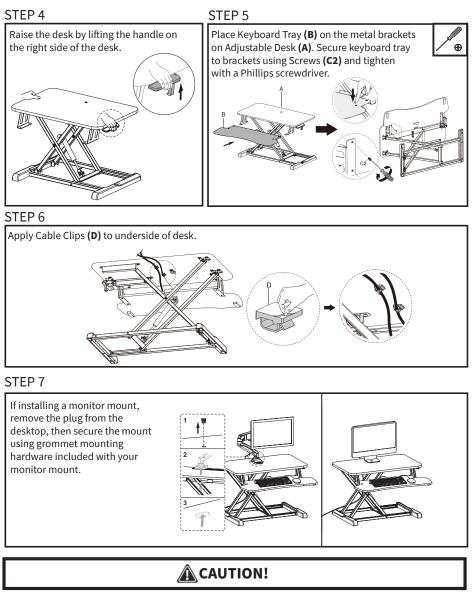

# 🗥 WARNING: CHOKING HAZARD

SMALL PARTS - NOT FOR CHILDREN UNDER 3 YEARS. ADULT SUPERVISION IS REQUIRED.

Keep monitor and laptop base fully on the desktop.

Follow the cable routing instructions to avoid the potential to pinch cables.

Leave enough slack in cable to allow for full range of vertical motion (15" / 38 cm).

Raise desktop slowly to keep items stable.

Failure to follow these instructions may result in property damage and/or personal injury.